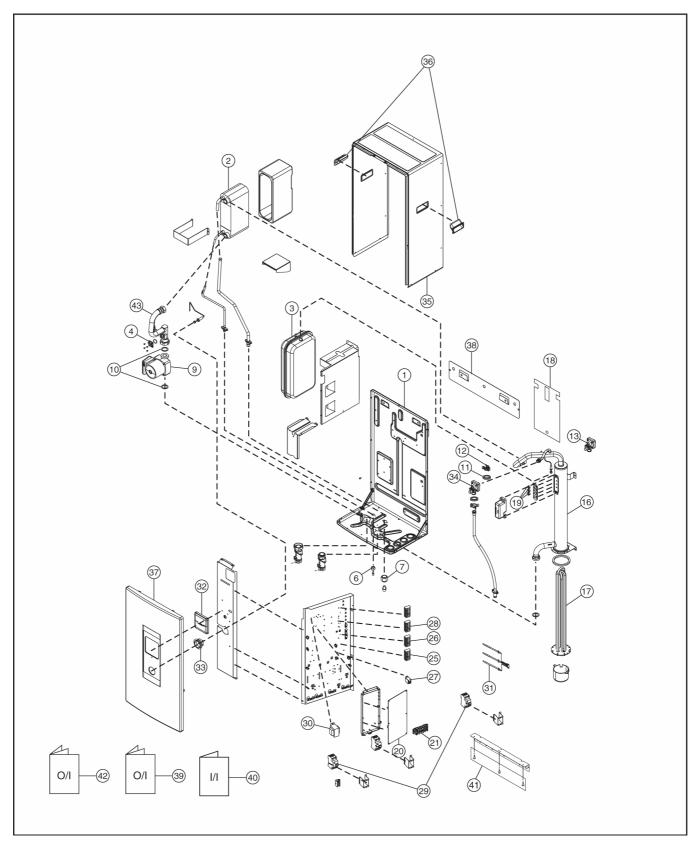

# 19. Exploded View and Replacement Parts List

## 19.1 WH-SXF09D3E5 WH-SXF12D6E5 (WH-SXF09D3E5-1 WH-SXF12D6E5-1)

#### Note:

- The above exploded view is for the purpose of parts disassembly and replacement.
- The non-numbered parts are not kept as standard service parts.

### < Model: WH-SXF09D3E5 WH-SXF12D6E5 (WH-SXF09D3E5-1 WH-SXF12D6E5-1)>

| REF. NO. | DESCRIPTION & NAME               | QTY. | WH-SXF09D3E5<br>(WH-SXF09D3E5-1) | WH-SXF12D6E5<br>(WH-SXF12D6E5-1) | REMARK |
|----------|----------------------------------|------|----------------------------------|----------------------------------|--------|
| 1        | BASE PAN                         | 1    | CWD521266                        | ←                                |        |
| 2        | HOT WATER COIL-COMPLETE          | 1    | CWB90C1088                       | ←                                |        |
| 3        | RECEIVER                         | 1    | CWB141039                        | ←                                |        |
| 4        | FLOAT                            | 1    | CWB601008                        | ←                                |        |
| 6        | FLARE NUT (1/4) (3/8)            | 1    | CWT251064                        | ←                                |        |
| 7        | FLARE NUT (5/8)                  | 1    | CWT251063                        | ←                                |        |
| 9        | PUMP                             | 1    | CWB532096                        | ←                                | 0      |
| 10       | PACKING (O-RING) I.D 32mm        | 2    | CWB811082                        | ←                                |        |
| 11       | PACKING (O-RING) I.D 13.8mm      | 2    | CWB811022                        | ←                                |        |
| 12       | RETAINING RING D:22mm            | 2    | CWH581007                        | ←                                |        |
| 13       | VALVE BODY (AIR TO WATER)        | 1    | CWB621092                        | ←                                |        |
| 16       | BOTTLE COMPLETE                  | 1    | CWH90C0027                       | CWH90C0028                       |        |
| 17       | HEATER ASS'Y                     | 1    | CWA34K1014                       | CWA34K1020                       |        |
| 18       | SOUND PROOF MATERIAL             | 1    | CWG302595                        | CWG302702                        |        |
| 19       | THERMOSTAT                       | 2    | CWA151065                        | ←                                | 0      |
| 20       | ELECTRONIC CONTROLLER-MAIN       | 1    | CWA73C6722                       | CWA73C6723                       | 0      |
| 21       | TERMINAL BOARD ASS'Y             | 1    | CWA28K1217                       | ←                                | 0      |
| 25       | TERMINAL BOARD ASS'Y             | 1    | CWA28K1229                       | ←                                | 0      |
| 26       | TERMINAL BOARD ASS'Y             | 1    | CWA28K1230                       | ←                                | 0      |
| 27       | ELECTRO MAGNETIC SWITCH          | 1    | K6C1AYY00004                     | ←                                | 0      |
| 28       | TERMINAL BOARD ASS'Y             | 1    | CWA28K1231                       | ←                                | 0      |
| 29       | RESIDUAL CURRENT CIRCUIT BREAKER | 2    | K5KYYAY00003                     | ←                                | 0      |
| 30       | TRANSFORMER-COMPLETE             | 1    | CWA40C1096                       | ←                                | 0      |
| 31       | SENSOR-COMPLETE                  | 1    | CWA50C2762                       | ←                                | 0      |
| 32       | REMOTE CONTROL COMPLETE          | 1    | CWA75C4022                       | ←                                | 0      |
| 33       | PRESSURE GAUGE                   | 1    | CWB070001                        | ←                                |        |
| 34       | VALVE BODY (AIR TO WATER)        | 1    | CWB621094                        | ←                                |        |
| 35       | CABINET                          | 1    | CWE001050A                       | ←                                |        |
| 36       | HANDLE                           | 2    | CWE161008                        | ←                                |        |
| 37       | CABINET FRONT PLATE              | 1    | CWE061265A                       | ←                                |        |
| 38       | INSTALLING HOLDER                | 1    | CWH361103A                       | ←                                |        |
| 39       | OPERATING INSTRUCTION            | 1    | CWF568562                        | ←                                |        |
| 40       | INSTALLATION INSTRUCTION         | 1    | CWF615375                        | ←                                |        |
| 41       | ACCESSORY-COMPLETE               | 1    | CWH82C1754                       | ←                                |        |
| 42       | OPERATING INSTRUCTION            | 1    | CWF568687                        | ←                                |        |
| 43       | TUBE CONNECTOR-COMPLETE          | 1    | CWT29C1043                       | ←                                |        |